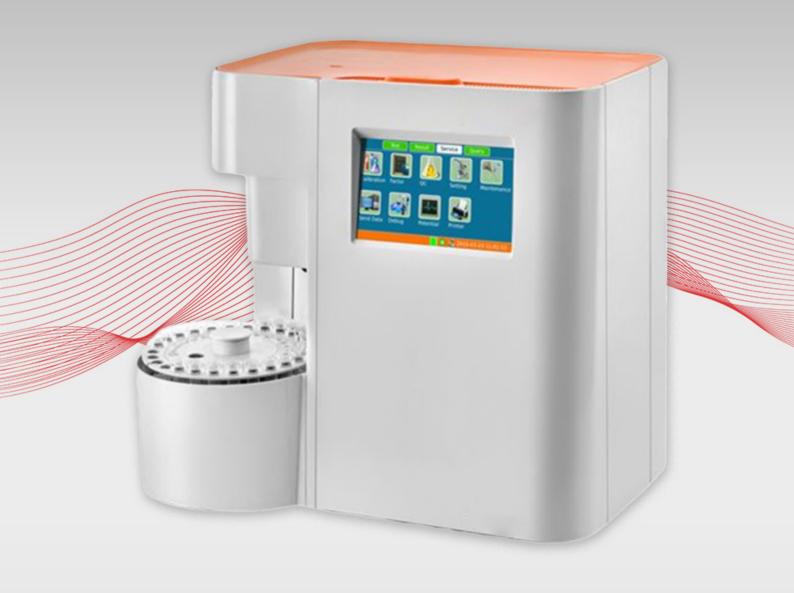

## EM-3000T Electrolyte Analyzer

#### **Features**

- Linux operating system, 800X480 color LCD touch screen.
- High performance electrodes: high precision and wide linearity range, with long shelf life (up to 12 months for Na, K, Cl electrodes).
- Excellent electrode shielding system, removing external interference and ensuring good stability.
- ϸ Real-time detection of each electrode working status, eliminating electrodes drift, ensuring accurate result.
- Possible to connect with a bar-code scanner, accidental power-off protection and automatic fault diagnosis function.
- Support high/ low value calibrators and 3 levels of QC, automatic calibration of slope and intercept values, display of whole QC graphs.
- Environment friendly: paper-based material reagent pack.
- Two sampling modes: automatic sampling with auto sampler or manual sampling.
- Operational software can be upgraded through USB port.
- 🔷 Automatic liquid level detection and alarms. Real-time diagnostic of system status and reagent pack status information.
- More than 100,000 test results can be stored with convenient sample results review and print-out sample ID Sample.